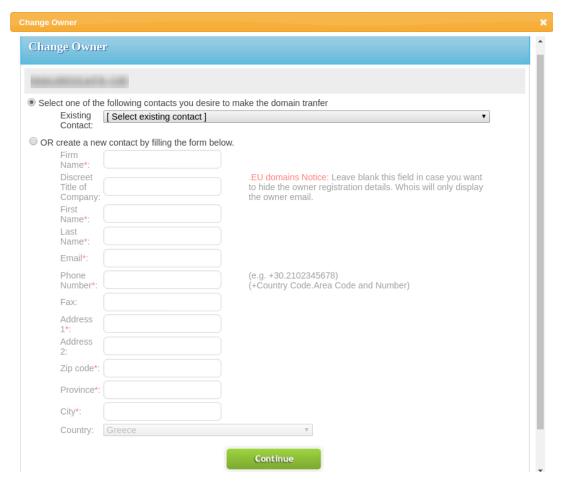

Keep in mind that some registries like ICANN, forward a confirmation email for this change.

For the .gr and .fr domains, so that you may change the owner, click on **Change**Owner and this procedure has a charge.

You could find the owner's change cost, from our **Price list** <u>here</u>.

4. On the pop up window you should insert the new owner's details and click **Continue.** 

You are able to select an already existing contact or add a new one by filling the form.