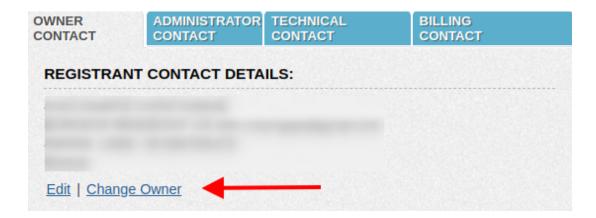

2. From **My Products** list, select **Domains** and click on your **Domain**.

3. More most of the tld's, except .gr and .fr domains, you could click **Edit** on the **Owner Contact** and save the new owner's details.

Keep in mind that some registries like ICANN, forward a confirmation email for this change.

For the .gr and .fr domains, so that you may change the owner, click on **Change**Owner and this procedure has a charge.