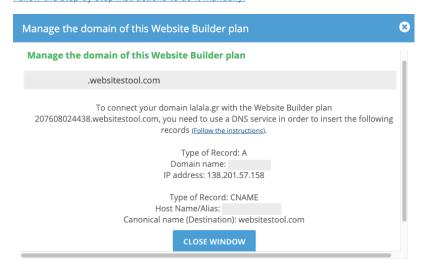

To complete the process you need to create a CNAME record for your domain, through a DNS hosting service.

Depending on the case, you will see the option to complete the process automatically (image 1) by clicking on the green button "Connect Domain", or manually by creating on your own the DNS Records, via a DNS Hosting service. Follow the step by step instructions to do it manually.