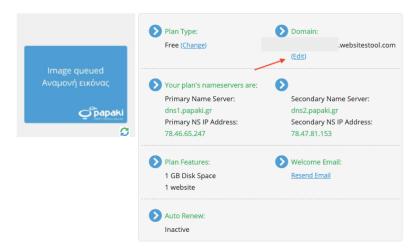

Step 1. Log in your Control Panel at Papaki

Log in your Control panel at Papaki and go to your Website Builder plan. Then, click on "Edit" under the domain name.

Step 2. Insert a domain name

Insert the domain you want to connect with your Website Builder plan and click save.