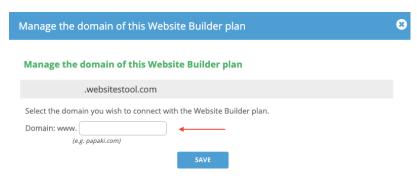

Step 1. Log in your Control Panel at Papaki

Log in your Control panel at Papaki and go to your Website Builder plan. Then, click on "Edit" under the domain name.

Step 2. Insert a domain name

Insert the domain you want to connect with your Website Builder plan and click save.