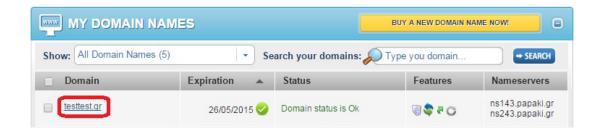

## How do I add Nameservers to my domain?

- 2023-01-03 - Διαχείριση domains

If you want to add the Nameservers of your hosting plan to your domain at Papaki, follow these simple steps below:

1) Log into your Control Panel and click on the domain you wish.