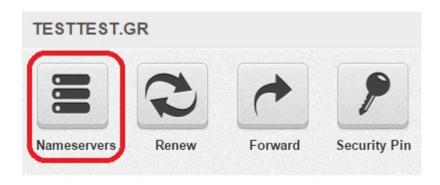

2) Click on the icon "Nameservers" and insert the Nameservers that you will find in the email with your hosting credentials.

3) In the first field insert the primary Nameserver and in the second field the secondary Nameserver. Then, click **Continue**.