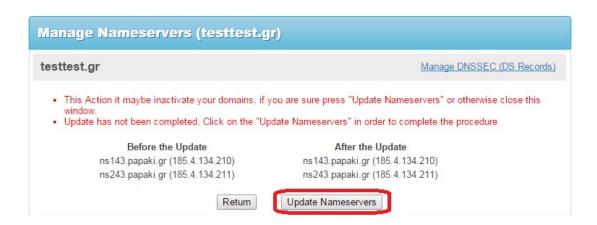

4) Check again that you have inserted the right nameservers and finally, click on Update **Nameservers**. You are all set!

Tip: Always remember that you need to wait for 4-48 hours from the moment you insert the nameservers, in order for your ISP to update its records. This period depends solely on the provider and not Papaki.