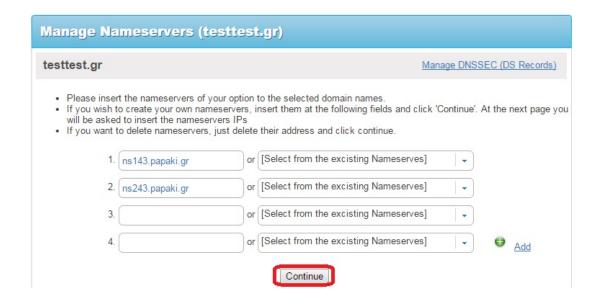

2) Click on the icon "Nameservers" and insert the Nameservers that you will find in the email with your hosting credentials.

3) In the first field insert the primary Nameserver and in the second field the secondary Nameserver. Then, click **Continue**.

4) Check again that you have inserted the right nameservers and finally, click on Update **Nameservers**. You are all set!

Tip: Always remember that you need to wait for 4-48 hours from the moment you insert the nameservers, in order for your ISP to update its records. This period depends solely on the provider and not Papaki.