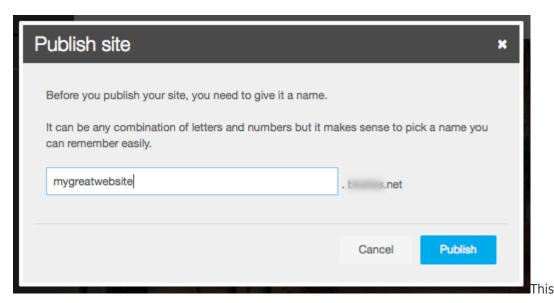

## My Website

Click the Publish button to publish your site

Give your site a name

doesn't have to be your domain name (don't add www), just something you want to call your site to distinguish it from the other sites within your account (in case you have more than one).