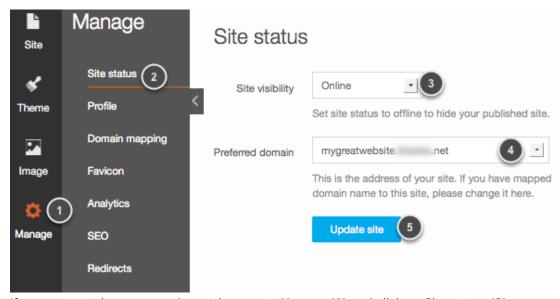

## Site settings

If you want to change your site settings go to Manage (1) and click on Site status (2)

Site visibility (3) allows you to set your domain as online or offline whenever you want to. If you have already mapped your domain to your site, you can choose your TLD as your Preferred domain (4) (i.e. www.mygreatwebsite.com instead of mygreatwebsite.something.net).