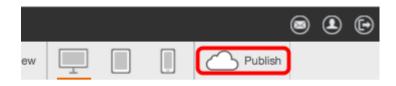

## My Website

Click the Publish button to publish your site

Give your site a name

doesn't have to be your domain name (don't add www), just something you want to call your site to distinguish it from the other sites within your account (in case you have more than one).