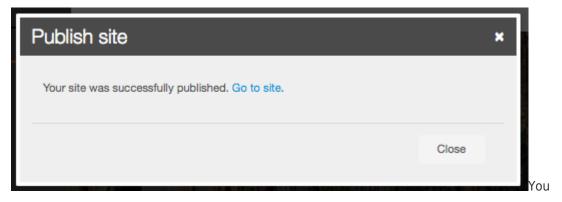

can either close the message and go back to editing your site or you can click on the link Go to site to see your published site.